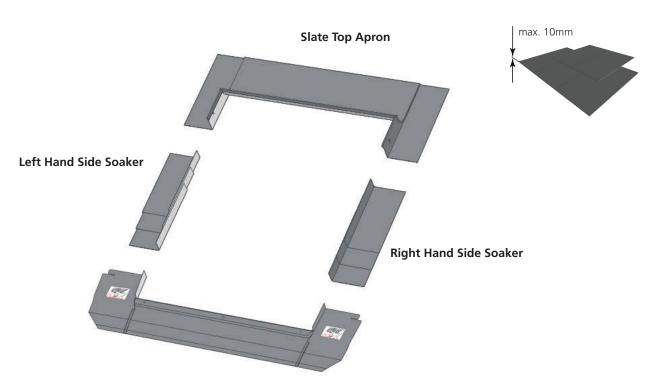

#### Slate: SRF

- ▶ Roof Pitch 15° 90°
- Material Profile Max 10mm Flashing for single window installation into slate up to 10mm thick. Not to be used with interlocking slate.